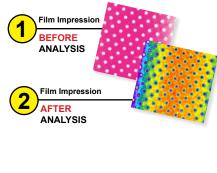

## Extract <u>precise</u> <u>statistical</u> <u>data</u> and <u>enhanced</u> <u>digital</u> <u>images</u> from Fujifilm Prescale<sup>®</sup> sensor films with Topaq<sup>™</sup> advanced analysis.</u>

Vital statistics like total force, average pressure, total square inches of contact and standard deviation can be determined with much greater accuracy (±4%) using Topaq's advanced analysis capabilities. Topaq<sup>™</sup> can also render histogramic and population statistics on user-defined regions of interest.