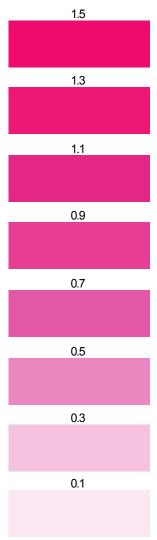

## **Color Correlation Chart**

## Extract <u>precise</u> <u>statistical</u> <u>data</u> and <u>enhanced</u> <u>digital</u> <u>images</u> from Fujifilm Prescale<sup>®</sup> sensor films with Topaq<sup>™</sup> advanced analysis.</u>

Vital statistics like total force, average pressure, total square inches of contact and standard deviation can be determined with much greater accuracy (±4%) using Topaq's advanced analysis capabilities. Topaq<sup>™</sup> can also render histogramic and population statistics on user-defined regions of interest.