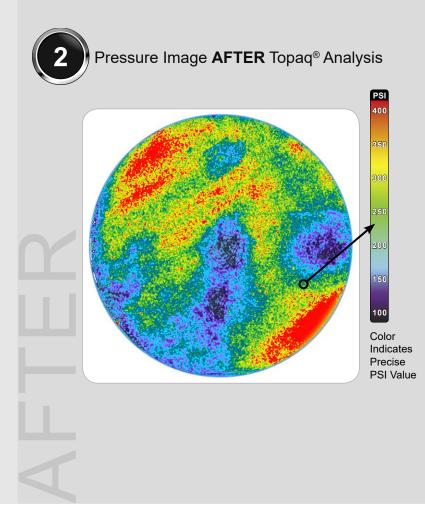

## Application: Wafer Bonding

Pressure Image **BEFORE** Topag<sup>®</sup> Analysis

The image to the left depicts a Fujifilm Prescale<sup>®</sup> impression, while the image to the right is a color mapped version produced with the Topag<sup>®</sup> Tactile Force Analysis System.

Let our technicians analyze your pressure exposed impressions with the all new Topaq<sup>®</sup> Pressure Analysis System.

Topag<sup>®</sup> enables a wealth of statistical information and high resolution detail to be extracted from your impression, greatly enhancing the value of the raw film alone. Now you can determine with a high degree of accuracy, total force, average pressure and total area under contact.