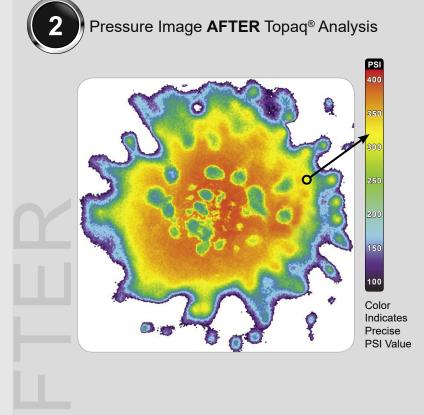

## **Application:** Spray Impact

The image to the left depicts a Fujifilm Prescale<sup>®</sup> impression, while the image to the right is a color mapped version produced with the Topaq<sup>®</sup> Tactile Force Analysis System.

Let our technicians analyze your pressure exposed impressions with the all new Topaq® Pressure Analysis System.

Topaq<sup>®</sup> enables a wealth of statistical information and high resolution detail to be extracted from your impression, greatly enhancing the value of the raw film alone. Now you can determine with a high degree of accuracy, total force, average pressure and total area under contact.