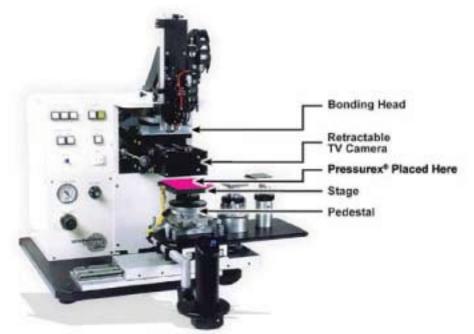

## Image of the Week

Pressurex® Reveals a Pressure Profile Across the Surface of a Flip Chip Bonder

**Pressurex®** pressure-indicating sensor film provides a convenient, accurate, repeatable, and low cost control for both bonding and coplanarity. The thin flexible sensor film reveals pressures from 2 to 43,200 PSI (0.14 to 3,000 kg/cm<sup>2</sup>). When placed between the contacting surfaces of a flip chip bonder, it instantaneously and permanently changes color directly proportional to the amount of pressure applied.

The precise pressure magnitude and distribution is then easily determined by comparing color variation results to a coor correlation chart (conceptually similar to interpreting Litmus paper).

> Sensor Products Inc., Phone: 1.973.884.1755 (USA): http://www.sensorprod.com/sample