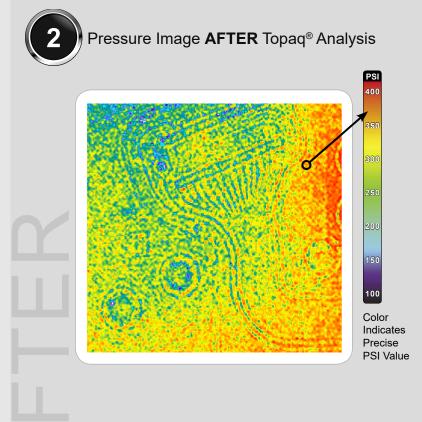

## Application: Printed Circuit Board Lamination

The image to the left depicts a Fujifilm Prescale® impression, while the image to the right is a color mapped version produced with the Topag® Tactile Force Analysis System.

Let our technicians analyze your pressure exposed impressions with the all new Topaq® Pressure Analysis System.

Topag® enables a wealth of statistical information and high resolution detail to be extracted from your impression, greatly enhancing the value of the raw film alone. Now you can determine with a high degree of accuracy, total force, average pressure and total area under contact.