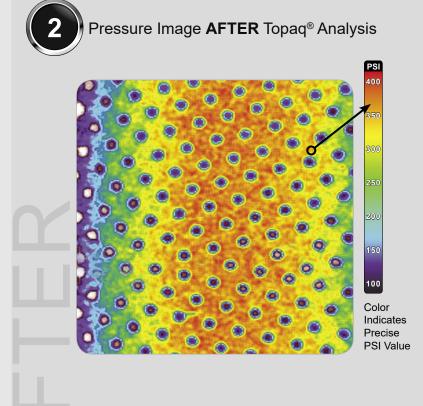

## **Application:** Nip Impression Interface

The image to the left depicts a Fujifilm Prescale<sup>®</sup> impression, while the image to the right is a color mapped version produced with the Topaq<sup>®</sup> Tactile Force Analysis System.

Let our technicians analyze your pressure exposed impressions with the all new Topaq<sup>®</sup> Pressure Analysis System.

Topaq<sup>®</sup> enables a wealth of statistical information and high resolution detail to be extracted from your impression, greatly enhancing the value of the raw film alone. Now you can determine with a high degree of accuracy, total force, average pressure and total area under contact.