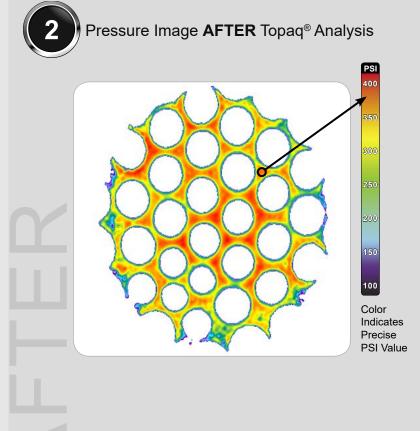

## **Application:** Impact Interface

The image to the left depicts a Fujifilm Prescale<sup>®</sup> impression, while the image to the right is a color mapped version produced with the Topaq<sup>®</sup> Tactile Force Analysis System.

Let our technicians analyze your pressure exposed impressions with the all new Topaq<sup>®</sup> Pressure Analysis System.

Topaq<sup>®</sup> enables a wealth of statistical information and high resolution detail to be extracted from your impression, greatly enhancing the value of the raw film alone. Now you can determine with a high degree of accuracy, total force, average pressure and total area under contact.