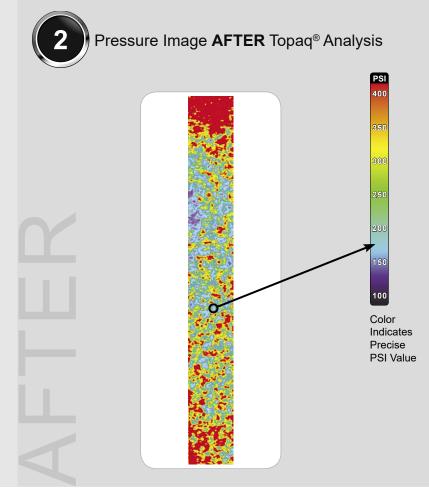

## **Application:** Heat Seal

The image to the left depicts a Fujifilm Prescale® impression, while the image to the right is a color mapped version produced with the Topag® Tactile Force Analysis System.

Let our technicians analyze your pressure exposed impressions with the all new Topaq® Pressure Analysis System.

Topaq® enables a wealth of statistical information and high resolution detail to be extracted from your impression, greatly enhancing the value of the raw film alone. Now you can determine with a high degree of accuracy, total force, average pressure and total area under contact.