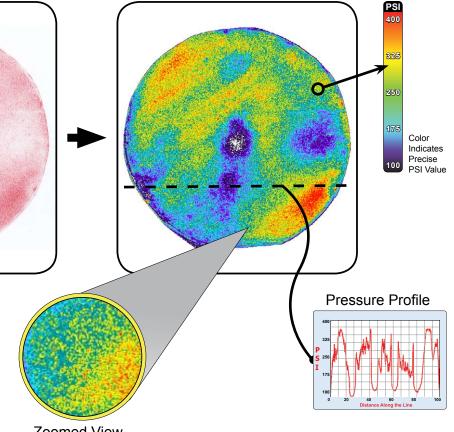

Final analysis: a "pressure map"

Zoomed View

Sensor Products Inc. 300 Madison Avenue Madison, NJ 07940 USA Phone: 1.973.884.1755 Fax: 1.973.884.1699 www.sensorprod.com