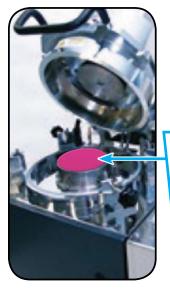

## Wafer Bonding

Place a sheet of Fujifilm Prescale® pressure indicating film directly on the compression elements of your bonding press.

Place Fujifilm Prescale<sup>®</sup> tactile surface sensor here

Instantaneously and permanently the film captures both the pressure distribution and magnitude that occurs between the contacting surfaces.