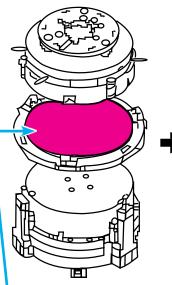

## Wafer Bonding

Place a sheet of Fujifilm Prescale® pressure indicating film directly on the compression elements of your bonding press.

Place Fujifilm Prescale<sup>®</sup> tactile surface sensor here

Instantaneously and permanently the film captures both the pressure distribution and magnitude that occurs between the contacting surfaces.