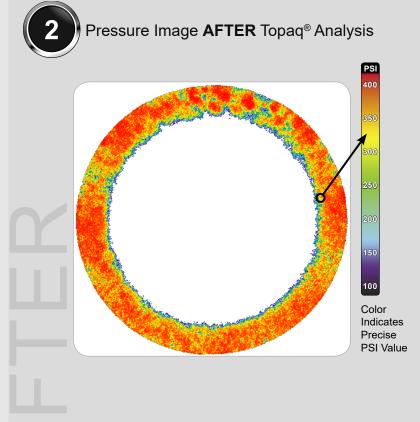

## **Application:** Clutch Disc / Pressure Plate

The image to the left depicts a Fujifilm Prescale<sup>®</sup> impression, while the image to the right is a color mapped version produced with the Topaq<sup>®</sup> Tactile Force Analysis System.

Let our technicians analyze your pressure exposed impressions with the all new Topaq<sup>®</sup> Pressure Analysis System.

Topaq<sup>®</sup> enables a wealth of statistical information and high resolution detail to be extracted from your impression, greatly enhancing the value of the raw film alone. Now you can determine with a high degree of accuracy, total force, average pressure and total area under contact.