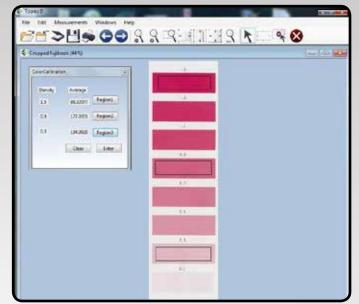

## Topaq<sup>®</sup> now incorporates sophisticated calibration

Now Topaq<sup>®</sup> has a powerful user-calibration feature that allows even a higher degree of assurance of your readings. With Topaq's calibration feature you simply scan in our color calibration target before you take any readings and Topaq<sup>®</sup> will auto correct readings from the scanner to correspond to values that were established with our original factory calibration. The color density values of our calibration target were derived by an Xrite<sup>®</sup> densitometer which are traceable to NIST standards.

Topaq<sup>®</sup> calibration screen is straight forward and intuitive

No other tactile pressure film system is NIST traceable!