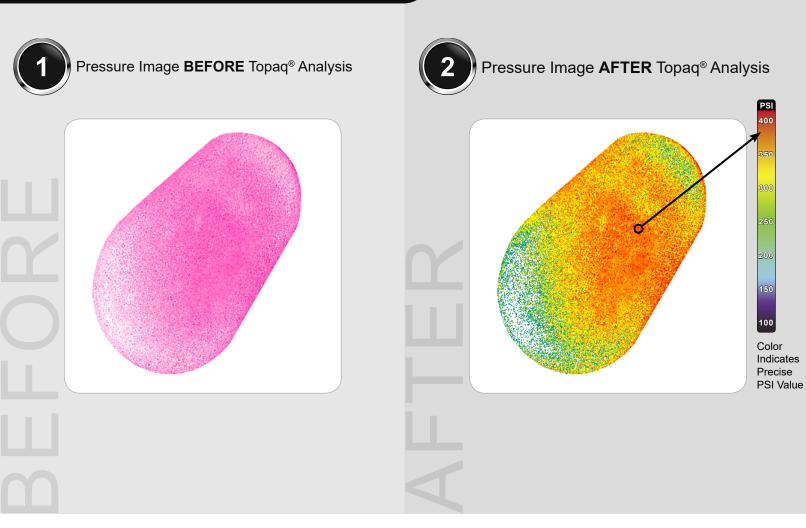

## Application: Lamination Press Interface

The image to the left depicts a Fujifilm Prescale<sup>®</sup> impression, while the image to the right is a color mapped version produced with the Topaq<sup>®</sup> Tactile Force Analysis System.

Let our technicians analyze your pressure exposed impressions with the all new Topaq<sup>®</sup> Pressure Analysis System.

Topaq<sup>®</sup> enables a wealth of statistical information and high resolution detail to be extracted from your impression, greatly enhancing the value of the raw film alone. Now you can determine with a high degree of accuracy, total force, average pressure and total area under contact.