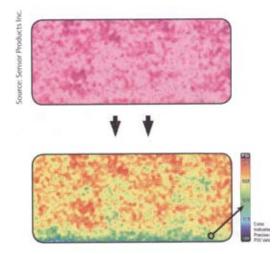

## Sensor for detecting pressure magnitude and distribution

The Pressurex is the new product Sealing uniformity. Pressurex is by Sensor Products Inc., used to a mylar-based film that contains reveal the distribution and magni- a layer of tiny microcapsules tude of pressure between any two which rupture when force is apcontacting, mating or impacting plied producing an instantaneous surfaces. Pressurex functions in high resolution "topographithree key areas of solar cell manu- cal" image of pressure variation facturing; namely, detecting and across the contact area. The senminimizing lamination induced sor uses the Litmus paper idea defects, identifying and reduc- where the color intensity of the ing glass and laminate damage film is directly related to the between frames and pneumatic amount of pressure applied push bar/ backstop during module align¬ment and ensuring optimal iunction box