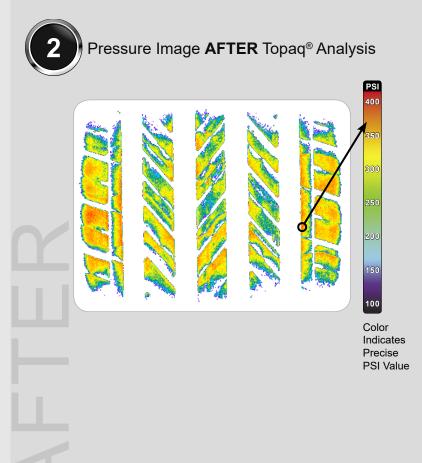

## **Application:** Tire Tread Impression

The image to the left depicts a Fujifilm Prescale® impression, while the image to the right is a color mapped version produced with the Topag® Tactile Force Analysis System.

Let our technicians analyze your pressure exposed impressions with the all new Topaq® Pressure Analysis System.

Topag<sup>®</sup> enables a wealth of statistical information and high resolution detail to be extracted from your impression, greatly enhancing the value of the raw film alone. Now you can determine with a high degree of accuracy, total force, average pressure and total area under contact.