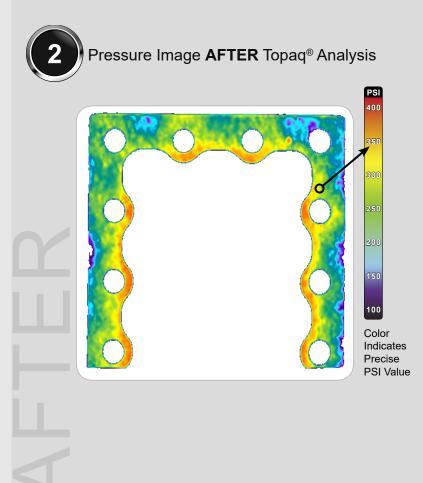

## **Application:** Gasketed / Bolted Interface

The image to the left depicts a Fujifilm Prescale® impression, while the image to the right is a color mapped version produced with the Topag® Tactile Force Analysis System.

Let our technicians analyze your pressure exposed impressions with the all new Topaq® Pressure Analysis System.

Topag® enables a wealth of statistical information and high resolution detail to be extracted from your impression, greatly enhancing the value of the raw film alone. Now you can determine with a high degree of accuracy, total force, average pressure and total area under contact.