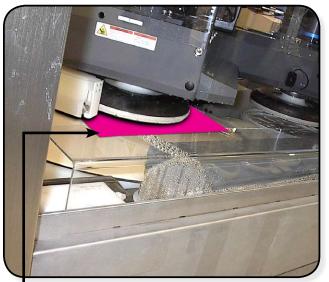

## Wafer Polishing

Place a sheet of Fujifilm Prescale<sup>®</sup> pressure indicating film directly on the compression elements of your polishing head and wafer component.

 Place Fujifilm Prescale<sup>®</sup> tactile surface sensor here

TACTILE PRESSURE EXPERTS

SENSOR PRODUCTS INC.

Instantaneously and permanently the film captures both the pressure distribution and magnitude that occurs between the contacting surfaces.

Zoomed View

300 Madison Avenue Madison, NJ 07940 USA Phone: 1.973.884.1755 Fax: 1.973.884.1699