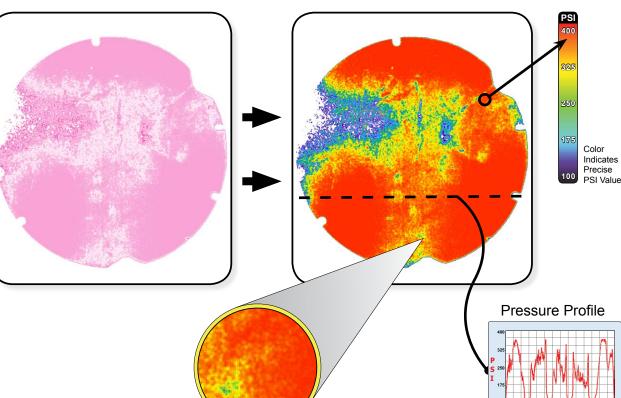

TACTILE PRESSURE EXPERTS

SENSOR PRODUCTS INC.

Instantaneously and permanently the film captures both the pressure distribution and magnitude that occurs between the contacting surfaces.

Zoomed View

300 Madison Avenue Madison, NJ 07940 USA Phone: 1.973.884.1755 Fax: 1.973.884.1699

Final analysis: a "pressure map"