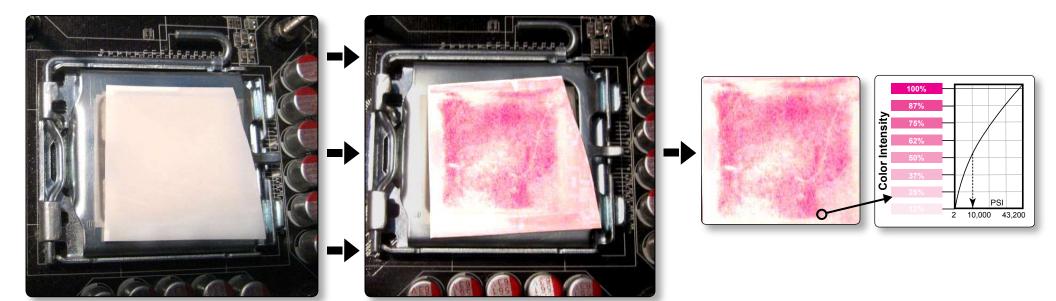

## HEAT SINK INTERFACE APPLICATION

## **3 Easy Steps**

Place Fujifilm Prescale<sup>®</sup> surface sensor film at the actual contact point of your heat sink interface.

The color Fujifilm Prescale<sup>®</sup> surface pressure film turns indicates the precise PSI level.