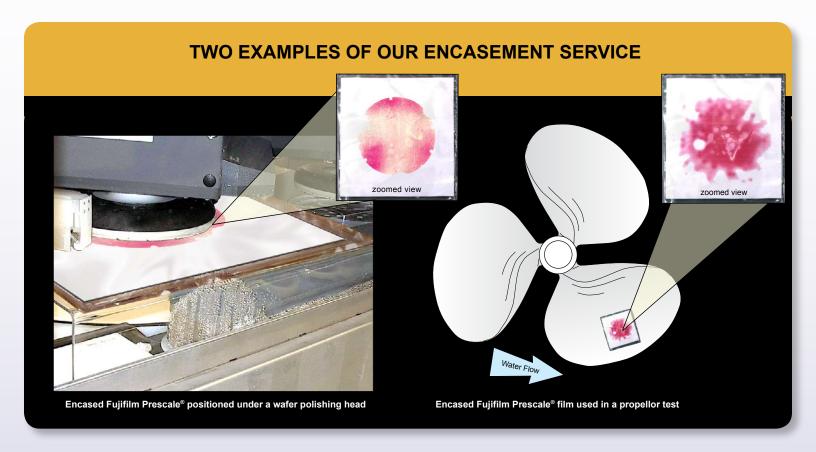

## **Encasement Service**

Once our tactile pressure indicating film has been encased it can be used in environments where high moisture content, oil, solvents and other contaminants previously posed a particular problem to its use. Fujifilm Prescale® is a unique tactile pressure indicating film which enables the accurate, efficient, and cost effective measurement of contact pressure, beginning at 28 PSI to 43,200 PSI (2 kg/cm² up to 1,300 kg/cm²).

- Sensor Products Inc. is now able to provide fully customized shapes and sizes of Fujifilm Prescale® pre-packaged and encased, thereby saving considerable time for our customers.
- Sensor Products Inc. also has the ability to custom encase long strips of Fujifilm Prescale® for use in nip roller contact tests in large flexo, converting or packaging applications.