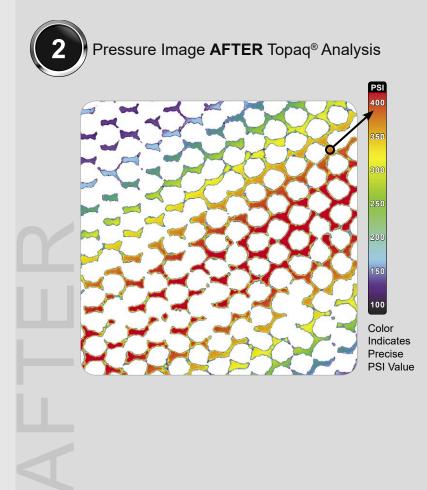

## **Application:** Composite Layup Interface

The image to the left depicts a Fujifilm Prescale<sup>®</sup> impression, while the image to the right is a color mapped version produced with the Topaq<sup>®</sup> Tactile Force Analysis System.

Let our technicians analyze your pressure exposed impressions with the all new Topaq<sup>®</sup> Pressure Analysis System.

Topaq<sup>®</sup> enables a wealth of statistical information and high resolution detail to be extracted from your impression, greatly enhancing the value of the raw film alone. Now you can determine with a high degree of accuracy, total force, average pressure and total area under contact.