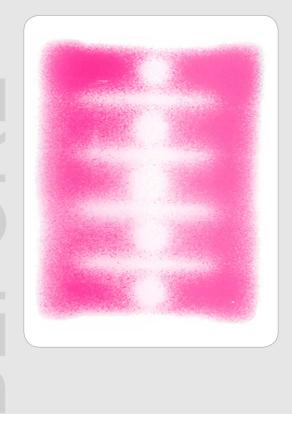

## Application: Clamp Interface

Pressure Image **BEFORE** Topaq<sup>®</sup> Analysis

The image to the left depicts a Fujifilm Prescale<sup>®</sup> impression, while the image to the right is a color mapped version produced with the Topaq<sup>®</sup> Tactile Force Analysis System.