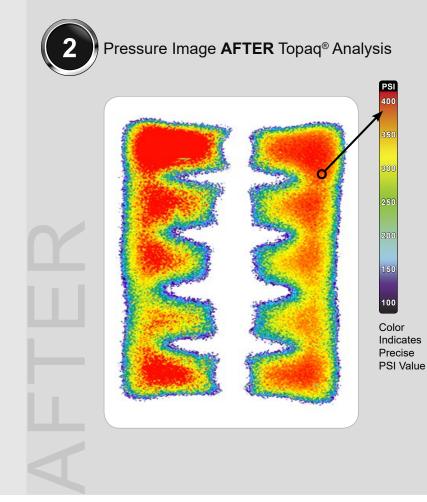

## Application: Clamp Interface

Pressure Image **BEFORE** Topaq<sup>®</sup> Analysis

The image to the left depicts a Fujifilm Prescale<sup>®</sup> impression, while the image to the right is a color mapped version produced with the Topaq<sup>®</sup> Tactile Force Analysis System.

Let our technicians analyze your pressure exposed impressions with the all new Topaq<sup>®</sup> Pressure Analysis System.

Topaq<sup>®</sup> enables a wealth of statistical information and high resolution detail to be extracted from your impression, greatly enhancing the value of the raw film alone. Now you can determine with a high degree of accuracy, total force, average pressure and total area under contact.