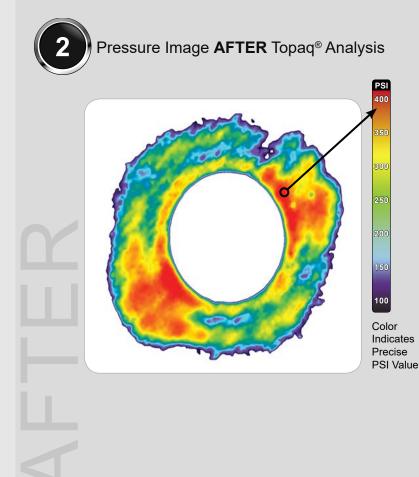

## Application: Bolted Joint Interface

Pressure Image **BEFORE** Topaq<sup>®</sup> Analysis

The image to the left depicts a Fujifilm Prescale<sup>®</sup> impression, while the image to the right is a color mapped version produced with the Topaq<sup>®</sup> Tactile Force Analysis System.

Let our technicians analyze your pressure exposed impressions with the all new Topaq<sup>®</sup> Pressure Analysis System.

Topaq<sup>®</sup> enables a wealth of statistical information and high resolution detail to be extracted from your impression, greatly enhancing the value of the raw film alone. Now you can determine with a high degree of accuracy, total force, average pressure and total area under contact.